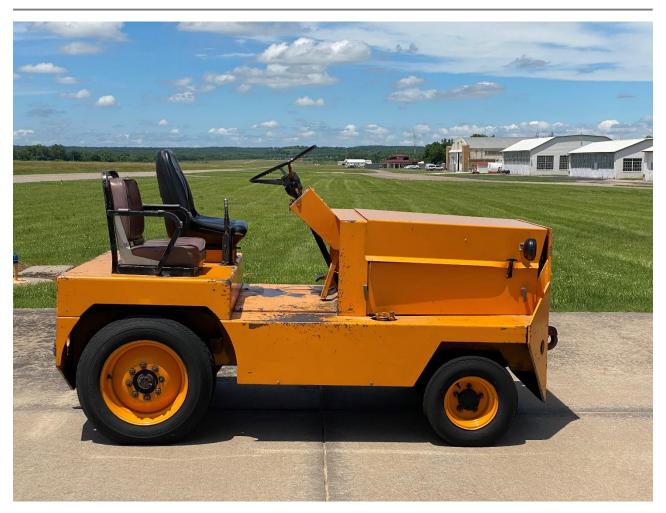

1977 Northwestern Motor Co. JG-40PT15 Aircraft Tractor Tug

## DETAILS:

| • | JG-40PT15:      | Gasoline powered aircraft/baggage tractor tug with forward & aft tow points |
|---|-----------------|-----------------------------------------------------------------------------|
|   |                 | Serial number: 11330<br>06/10/1977 manufacture date<br>Unknown total time   |
| • | Specifications: | Chrysler 225 six cylinder gas powered engine                                |
|   |                 | Automatic transmission<br>12,500+ lb. towing capacity                       |
|   |                 | Dual person capacity                                                        |
|   |                 | 5,300 pounds gross vehicle weight                                           |
| • | Dimensions:     | 102" length                                                                 |
|   |                 | 57" width                                                                   |
|   |                 | 60" height                                                                  |
| • | Condition:      | Yellow paint, condition 5 out of 10                                         |
|   |                 | Mechanically runs great                                                     |
|   |                 | Tires have deep tread depth remaining                                       |
| • | Price:          | \$5,500 USD                                                                 |
| • | Location:       | Bartlesville Municipal Airport (BVO), Bartlesville, Oklahoma                |
|   |                 |                                                                             |