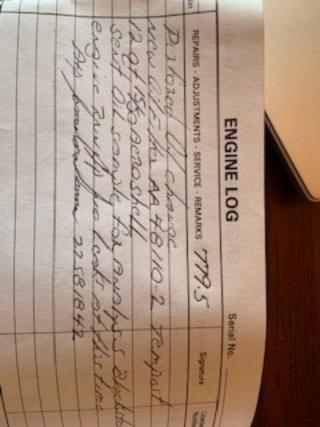

DRAINED OIL CHECKED SCREENS AND REFILLED WITH 11 QTS AEROSHELL 15W50; COMPRESSIONS 1) 77/80 2) DRAINED OIL CHECKED SCREENS AND REFILACED RIGHT AND LEFT MUFFLERS; REPLACED FUEL PRESSURE 76/80 3) 78/80 4) 78/80 5)78/80 6)76/80;. REPLACED RIGHT AND LEFT MUFFLERS; REPLACED FUEL PRESSURE 100/02 A TOR LINE. I CERTIFY THAT I HAVE INSPECTED THIS ENGINE IAW AN APPROVED100HR INSPECTION CHECKLIST, AND FAR 43 APPENDIX D AND RETURN THIS ENGINE TO SERVICE IN REGARDS TO THE WORK PERFORMED. I CERTIFY THAT I HAVE INSPECTED THIS ENGINE IN ACCORDANCE WITH AN ANNUAL INSPECTION AND HAS BEEN DETERMINED TO BE AIRWORTHY AND RETURN IT TO SERVICE. CHRISTIAN CLAYTON GERARD JACOB ζ warry, A N7883P S/N: RL-9997-40E TACH: 4662.9 ETT: 461.42 AUGUST 11, 2017 ENGINE LOG ENTRY N7883P S/N: RL-9997-40E TACH: 4662.9 ETT: 461.42 AUGUST 11, 2017 A&P 3474976 \_2601813IA LACONIA MINCIPAL AIRPORT 118 KIMBALL ROAD GILFORD, NH 03249 603-293-0800 FICI-Balcem 123.0d - Tel: 800.808.2687 wiation !! A time Se .COM ייייי ווייייו אם אווטשווי License Number