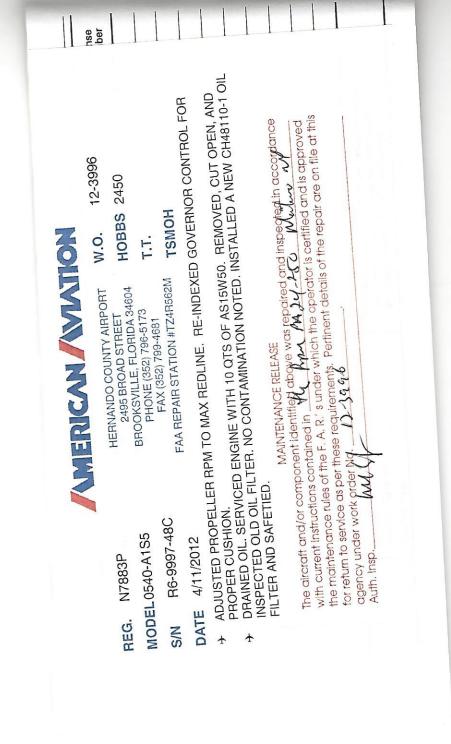

| Da<br>Da<br>Da<br>Da<br>Da<br>Da<br>Da<br>Da<br>Da<br>Da |
|----------------------------------------------------------|

Da DRAINED OIL CHECKED SCREENS AND REFILLED WITH 11 QTS AEROSHELL 15W50; COMPRESSIONS 1) 78/80 2) 78/80 3) 78/80 4) 78/80 5)78/80 6)76/80; RE-INSTALL ENGINE TO OVERHAULED MOUNT. REPAIRED RIGHT FORWARD 78/80 3) 78/80 4) 78/80 5)78/80 6)76/80; RE-INSTALL ENGINE TO OVERHAULED MOUNT. REPAIRED RIGHT FORWARD 2000 CHECKLIST, REPAIRED INTAKE AIR BOX. REPLACED AIR FILTER. RETORQUED ALL ROCKER COVERS. 1 2010 CHECKLIST, AND FAR 43 2010 CHECKLIST, AND FAR 44 2010 CHECKLIST, AND FAR 44 2010 CHECKLIST, AND FAR 44 2010 N7883P S/N: RL-9997-40E TACH: 4551.04 ETT: 349.56 SEPTEMBER 18, 2014 I CERTIFY THAT I HAVE INSPECTED THIS ENGINE IN ACCORDANCE WITH AN ANNUAL INSPECTION AND HAS BEEN DETERMIND TO BE AIRWORTHY AND RETURN IT TO SERVICE. GERARD JAC 2 in, X and N7883P S/N: RL-9997-40E TACH: 4551.04 ETT: 349.56 SEPTEMBER 18, 2014 A&P 2723731 2601813IA LACONIA MINCIPAL AIRPORT ENGINE LOG ENTRY GILFORD, NH 03249 118 KIMBALL ROAD 603-293-0800 t1C1 - Balence 123.00 - Tet 900.008.2687 viation Same of ;ense mber