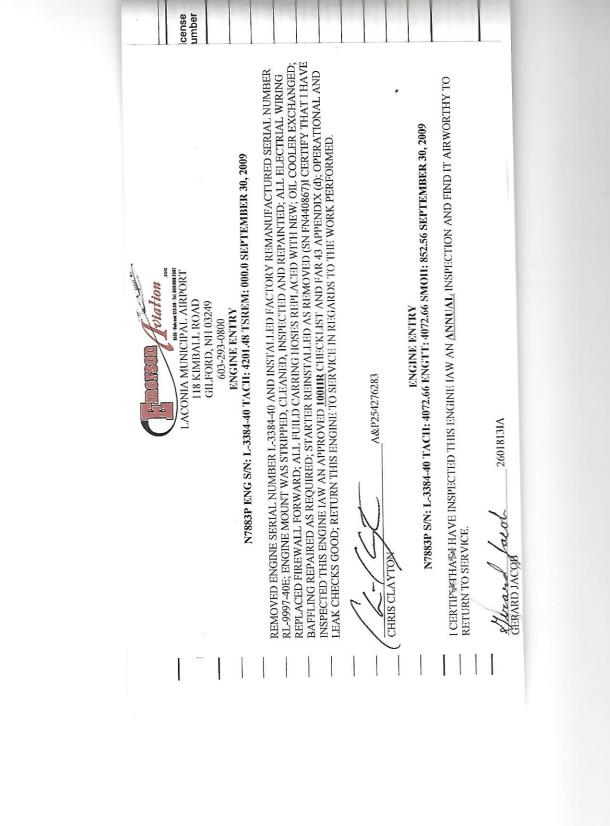

ber DRAINED OIL CHECKED SCREENS AND REFILLED WITH 11 QTS AEROSHELL 15W50; COMPRESSIONS 1) 78/80 2) 78/80 3) 78/80 4) 78/80 5)78/80 6)78/80; REPLACED AIR FILTER. I CERTIFY THAT I HAVE INSPECTED THIS ENGINE IAW AN APPROVED100HR INSPECTION CHECKLIST, AND FAR 43 APPENDIX D AND RETURN THIS ENGINE TO SERVICE IN REGUARDS TO THE WORK PERFORMED. I CERTIFY THAT I HAVE INSPECTED THIS **ENGINE** IN ACCORDANCE WITH AN <u>ANNUAL</u> INSPECTION AND HAS BEEN DETERMIND TO BE AIRWORTHY AND RETURN IT TO SERVICE. CHRISTIAN CLAYTON SERARD JACOB ٦ ENGINE LOG ENTRY N7883P S/N: RL-9997-40E TACH: 4360.01 ETT: 158.53 SEPTEMBER 6, 2011 N7883P S/N: RL-9997-40E TACH: 4360.01 ETT: 158.53 SEPTEMBER 6, 2011 2601813IA A&P 3474976 LACONIA MINCIPAL AIRPORT ENGINE LOG ENTRY GILFORD, NH 03249 603-293-0800 118 KIMBALL ROAD viation K - Starter .000 Number License