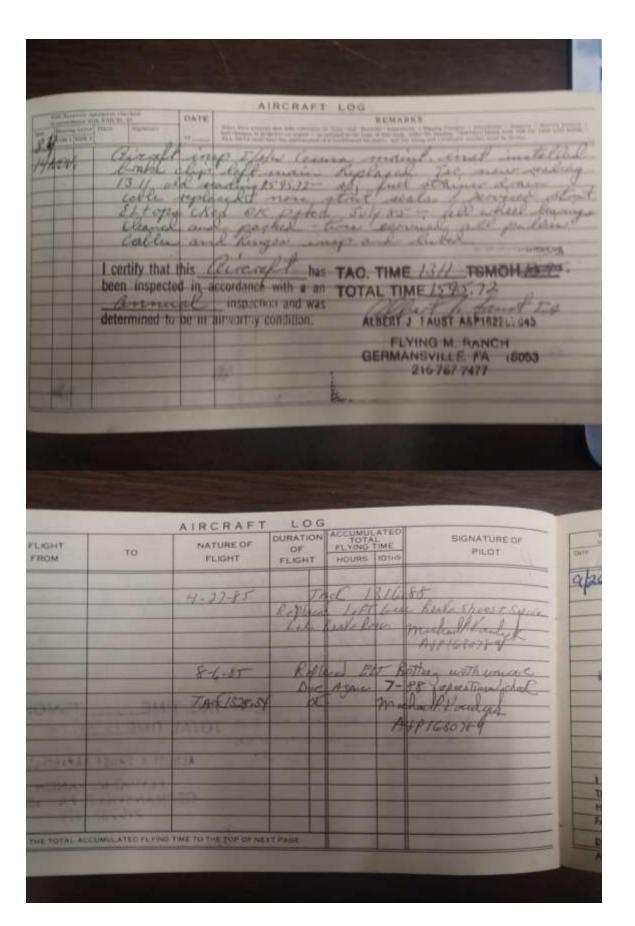

## 120DH Aircraft Log – Book 2

| DATE                                                                                                                                                                                                                                                                                                                                                                                                                                                                                                                                                                                                                                                                                                                                                                                                                                                                                                                                                                                                                                                                                                                                                                                                                                                                                                                                                                                                                                                                                                                                                                                                                                                                                                                                                                                                                                                                                                                                                                                                                                                                                                                           |                                                        |                                                                       | AFRORAFT                                          | LOG<br>OF                         | 1000                                                                        | 750                                                      | MINESCON OF THE PARTY OF |
|--------------------------------------------------------------------------------------------------------------------------------------------------------------------------------------------------------------------------------------------------------------------------------------------------------------------------------------------------------------------------------------------------------------------------------------------------------------------------------------------------------------------------------------------------------------------------------------------------------------------------------------------------------------------------------------------------------------------------------------------------------------------------------------------------------------------------------------------------------------------------------------------------------------------------------------------------------------------------------------------------------------------------------------------------------------------------------------------------------------------------------------------------------------------------------------------------------------------------------------------------------------------------------------------------------------------------------------------------------------------------------------------------------------------------------------------------------------------------------------------------------------------------------------------------------------------------------------------------------------------------------------------------------------------------------------------------------------------------------------------------------------------------------------------------------------------------------------------------------------------------------------------------------------------------------------------------------------------------------------------------------------------------------------------------------------------------------------------------------------------------------|--------------------------------------------------------|-----------------------------------------------------------------------|---------------------------------------------------|-----------------------------------|-----------------------------------------------------------------------------|----------------------------------------------------------|--------------------------|
| 191                                                                                                                                                                                                                                                                                                                                                                                                                                                                                                                                                                                                                                                                                                                                                                                                                                                                                                                                                                                                                                                                                                                                                                                                                                                                                                                                                                                                                                                                                                                                                                                                                                                                                                                                                                                                                                                                                                                                                                                                                                                                                                                            | FROM                                                   | 10                                                                    | FLIGHT                                            | FLIGHT                            | NOURS 1                                                                     | 200                                                      | P4,01                    |
| 18 Syst                                                                                                                                                                                                                                                                                                                                                                                                                                                                                                                                                                                                                                                                                                                                                                                                                                                                                                                                                                                                                                                                                                                                                                                                                                                                                                                                                                                                                                                                                                                                                                                                                                                                                                                                                                                                                                                                                                                                                                                                                                                                                                                        | Kichm Field                                            | niles                                                                 | R-country.                                        | 80                                | 11.76                                                                       |                                                          | an alternative           |
| 22744                                                                                                                                                                                                                                                                                                                                                                                                                                                                                                                                                                                                                                                                                                                                                                                                                                                                                                                                                                                                                                                                                                                                                                                                                                                                                                                                                                                                                                                                                                                                                                                                                                                                                                                                                                                                                                                                                                                                                                                                                                                                                                                          | 1001500                                                | 444                                                                   | And Dight accept                                  |                                   | 20.97                                                                       | (5)                                                      |                          |
| 333416                                                                                                                                                                                                                                                                                                                                                                                                                                                                                                                                                                                                                                                                                                                                                                                                                                                                                                                                                                                                                                                                                                                                                                                                                                                                                                                                                                                                                                                                                                                                                                                                                                                                                                                                                                                                                                                                                                                                                                                                                                                                                                                         | MIFER                                                  | 444                                                                   |                                                   | 15                                | 1193                                                                        | 201                                                      | Ellerte.                 |
| 244                                                                                                                                                                                                                                                                                                                                                                                                                                                                                                                                                                                                                                                                                                                                                                                                                                                                                                                                                                                                                                                                                                                                                                                                                                                                                                                                                                                                                                                                                                                                                                                                                                                                                                                                                                                                                                                                                                                                                                                                                                                                                                                            | an Hote                                                | 464                                                                   |                                                   | 2 10                              | 1300                                                                        | 201                                                      |                          |
| & Aug                                                                                                                                                                                                                                                                                                                                                                                                                                                                                                                                                                                                                                                                                                                                                                                                                                                                                                                                                                                                                                                                                                                                                                                                                                                                                                                                                                                                                                                                                                                                                                                                                                                                                                                                                                                                                                                                                                                                                                                                                                                                                                                          | outres                                                 | Filter Flats                                                          | S. country                                        | 14                                | wee                                                                         | 95                                                       | Bolish                   |
| t Aug                                                                                                                                                                                                                                                                                                                                                                                                                                                                                                                                                                                                                                                                                                                                                                                                                                                                                                                                                                                                                                                                                                                                                                                                                                                                                                                                                                                                                                                                                                                                                                                                                                                                                                                                                                                                                                                                                                                                                                                                                                                                                                                          | Ben Fight                                              | Muses                                                                 | Yough other                                       | 312                               |                                                                             | 184                                                      | Leave                    |
| FAME                                                                                                                                                                                                                                                                                                                                                                                                                                                                                                                                                                                                                                                                                                                                                                                                                                                                                                                                                                                                                                                                                                                                                                                                                                                                                                                                                                                                                                                                                                                                                                                                                                                                                                                                                                                                                                                                                                                                                                                                                                                                                                                           | MANTER                                                 | MULES                                                                 | A. Distance of the last of                        | 1 14                              | 1204                                                                        |                                                          | Belovie                  |
| 25 Sept                                                                                                                                                                                                                                                                                                                                                                                                                                                                                                                                                                                                                                                                                                                                                                                                                                                                                                                                                                                                                                                                                                                                                                                                                                                                                                                                                                                                                                                                                                                                                                                                                                                                                                                                                                                                                                                                                                                                                                                                                                                                                                                        | 1211660                                                | 46.4                                                                  |                                                   | 87                                | 1205                                                                        | 10                                                       | alleria.                 |
| 9 Det                                                                                                                                                                                                                                                                                                                                                                                                                                                                                                                                                                                                                                                                                                                                                                                                                                                                                                                                                                                                                                                                                                                                                                                                                                                                                                                                                                                                                                                                                                                                                                                                                                                                                                                                                                                                                                                                                                                                                                                                                                                                                                                          | 1001600                                                | 424                                                                   |                                                   | 246                               |                                                                             | 42                                                       | Light                    |
| 900                                                                                                                                                                                                                                                                                                                                                                                                                                                                                                                                                                                                                                                                                                                                                                                                                                                                                                                                                                                                                                                                                                                                                                                                                                                                                                                                                                                                                                                                                                                                                                                                                                                                                                                                                                                                                                                                                                                                                                                                                                                                                                                            | milian                                                 | 24                                                                    |                                                   | 11                                | 2252                                                                        | 82                                                       | A sheether               |
| 140ct                                                                                                                                                                                                                                                                                                                                                                                                                                                                                                                                                                                                                                                                                                                                                                                                                                                                                                                                                                                                                                                                                                                                                                                                                                                                                                                                                                                                                                                                                                                                                                                                                                                                                                                                                                                                                                                                                                                                                                                                                                                                                                                          | MILIFERE                                               | hal                                                                   |                                                   | 1.18                              |                                                                             |                                                          | and the same             |
| Helit                                                                                                                                                                                                                                                                                                                                                                                                                                                                                                                                                                                                                                                                                                                                                                                                                                                                                                                                                                                                                                                                                                                                                                                                                                                                                                                                                                                                                                                                                                                                                                                                                                                                                                                                                                                                                                                                                                                                                                                                                                                                                                                          | MILTERO                                                | 656                                                                   |                                                   | 24                                | 1249                                                                        |                                                          | September 1              |
| 2900                                                                                                                                                                                                                                                                                                                                                                                                                                                                                                                                                                                                                                                                                                                                                                                                                                                                                                                                                                                                                                                                                                                                                                                                                                                                                                                                                                                                                                                                                                                                                                                                                                                                                                                                                                                                                                                                                                                                                                                                                                                                                                                           | millore                                                | 464                                                                   |                                                   | 82                                | 1910                                                                        | 42                                                       |                          |
| To 7500                                                                                                                                                                                                                                                                                                                                                                                                                                                                                                                                                                                                                                                                                                                                                                                                                                                                                                                                                                                                                                                                                                                                                                                                                                                                                                                                                                                                                                                                                                                                                                                                                                                                                                                                                                                                                                                                                                                                                                                                                                                                                                                        | mulford                                                | Let                                                                   |                                                   | 1,20                              | 1311                                                                        | 52                                                       | of Sprike                |
|                                                                                                                                                                                                                                                                                                                                                                                                                                                                                                                                                                                                                                                                                                                                                                                                                                                                                                                                                                                                                                                                                                                                                                                                                                                                                                                                                                                                                                                                                                                                                                                                                                                                                                                                                                                                                                                                                                                                                                                                                                                                                                                                | method                                                 | Bauxeli                                                               | N-CASSILLY                                        | 22                                |                                                                             |                                                          | differency -             |
| 47200                                                                                                                                                                                                                                                                                                                                                                                                                                                                                                                                                                                                                                                                                                                                                                                                                                                                                                                                                                                                                                                                                                                                                                                                                                                                                                                                                                                                                                                                                                                                                                                                                                                                                                                                                                                                                                                                                                                                                                                                                                                                                                                          |                                                        | 300                                                                   |                                                   | 100                               |                                                                             |                                                          |                          |
| (20 M - 2)                                                                                                                                                                                                                                                                                                                                                                                                                                                                                                                                                                                                                                                                                                                                                                                                                                                                                                                                                                                                                                                                                                                                                                                                                                                                                                                                                                                                                                                                                                                                                                                                                                                                                                                                                                                                                                                                                                                                                                                                                                                                                                                     | St Percel                                              | Pet                                                                   | Cheek wider                                       |                                   | 010                                                                         |                                                          | A Spile                  |
| (20 M - 2)                                                                                                                                                                                                                                                                                                                                                                                                                                                                                                                                                                                                                                                                                                                                                                                                                                                                                                                                                                                                                                                                                                                                                                                                                                                                                                                                                                                                                                                                                                                                                                                                                                                                                                                                                                                                                                                                                                                                                                                                                                                                                                                     | St Percel                                              | Pet                                                                   | Chart rides                                       | L O G                             | 42/                                                                         | 2 7                                                      |                          |
| (20 May 2)                                                                                                                                                                                                                                                                                                                                                                                                                                                                                                                                                                                                                                                                                                                                                                                                                                                                                                                                                                                                                                                                                                                                                                                                                                                                                                                                                                                                                                                                                                                                                                                                                                                                                                                                                                                                                                                                                                                                                                                                                                                                                                                     | Hartel<br>OMNARD THE TOTAL A                           | COMMUNICON TO                                                         | Check to dee                                      | LOG                               | ACCUMUL<br>HOTA<br>H.VING                                                   | 2 7                                                      | EIGNATURE OF             |
| CARRY                                                                                                                                                                                                                                                                                                                                                                                                                                                                                                                                                                                                                                                                                                                                                                                                                                                                                                                                                                                                                                                                                                                                                                                                                                                                                                                                                                                                                                                                                                                                                                                                                                                                                                                                                                                                                                                                                                                                                                                                                                                                                                                          | St Percel                                              | Pet                                                                   | AIRCRAFT                                          | L O G                             | ACCUMUL<br>FLYING<br>HOURS                                                  | ATED<br>TIME                                             | EIGNATURE OF PILOY       |
| DATE                                                                                                                                                                                                                                                                                                                                                                                                                                                                                                                                                                                                                                                                                                                                                                                                                                                                                                                                                                                                                                                                                                                                                                                                                                                                                                                                                                                                                                                                                                                                                                                                                                                                                                                                                                                                                                                                                                                                                                                                                                                                                                                           | FLIGHT FROM                                            | TO                                                                    | A I R C R A F T                                   | L O G DURATION OF FLIGHT          | ACCUMUL<br>FLYING<br>HOURS                                                  | 2 7<br>ATED<br>TIME<br>1011111                           | EIGNATURE OF PILOY       |
| DATE BY THE CANDER                                                                                                                                                                                                                                                                                                                                                                                                                                                                                                                                                                                                                                                                                                                                                                                                                                                                                                                                                                                                                                                                                                                                                                                                                                                                                                                                                                                                                                                                                                                                                                                                                                                                                                                                                                                                                                                                                                                                                                                                                                                                                                             | FLIGHT FROM  Little tel.                               | COMMUNICON TO                                                         | A I R C R A F T  NATURE OF FLIGHT  X-southy self. | L O G<br>DUBATION<br>OF<br>FLIGHT | ACCUMUL<br>TOTA<br>FLYIMS                                                   | ATED<br>TIME                                             | EIGNATURE OF PILOY       |
| DATE 17/ 17/ 17/ 17/ 17/ 17/ 17/ 17/ 17/ 17/                                                                                                                                                                                                                                                                                                                                                                                                                                                                                                                                                                                                                                                                                                                                                                                                                                                                                                                                                                                                                                                                                                                                                                                                                                                                                                                                                                                                                                                                                                                                                                                                                                                                                                                                                                                                                                                                                                                                                                                                                                                                                   | FLIGHT FROM  Lewise  224/654                           | TO milford                                                            | A I R C R A F T                                   | L O G DURATION OF FLIGHT          | ACCUMUL<br>FLYING<br>HOURS                                                  | ATED                                                     | EIGNATURE OF PILOY       |
| DATE BY THE LATER OF THE LATER  | FLIGHT FROM Laurel Melber                              | TO melford                                                            | A I R C R A F T  NATURE OF FLIGHT  X-southy self. | LOG<br>DURATION<br>OF<br>FLIGHT   | /2//<br>ACCUMUL<br>FLYING<br>HOURS<br>/2/3                                  | ATEO<br>FIME<br>10-11<br>10-11                           | EIGNATURE OF PILOY       |
| DATE  1 7/ 17/ 17/ 17/ 17/ 17/ 19/ 19/ 19/ 19/ 19/ 19/ 19/ 19/ 19/ 19                                                                                                                                                                                                                                                                                                                                                                                                                                                                                                                                                                                                                                                                                                                                                                                                                                                                                                                                                                                                                                                                                                                                                                                                                                                                                                                                                                                                                                                                                                                                                                                                                                                                                                                                                                                                                                                                                                                                                                                                                                                          | FLIGHT FROM Laurel Triffel Felton                      | TO mulferd Let                                                        | A I R C R A F T  NATURE OF FLIGHT  X-southy self. | LOG<br>DURATION<br>OF<br>FLIGHT   | /2//<br>ACCUMUL<br>FLYING<br>HOURS<br>/2//3<br>/2//3                        | ATED<br>TIME<br>100mm<br>154<br>23                       | EIGNATURE OF PILOY       |
| DATE  17/ 17/ 17/ 17/ 17/ 17/ 19/ 19/ 19/ 19/ 19/ 19/ 19/ 19/ 19/ 19                                                                                                                                                                                                                                                                                                                                                                                                                                                                                                                                                                                                                                                                                                                                                                                                                                                                                                                                                                                                                                                                                                                                                                                                                                                                                                                                                                                                                                                                                                                                                                                                                                                                                                                                                                                                                                                                                                                                                                                                                                                           | FLIGHT FROM  Laurel Miller  Felton  Felton             | TO mulford Julian Let Let Milloro                                     | A I R C R A F T  NATURE OF FLIGHT  X-southy self. | LOG<br>DURATION<br>OF<br>FLIGHT   | 12/3<br>ACCUMUL<br>TOTA<br>12/3<br>HOURS<br>12/3<br>12/3<br>12/4            | ATED<br>TIME<br>100mm<br>154<br>23                       | EIGNATURE OF PILOT       |
| DATE  DATE  17/  21/  21/  21/  21/  21/  21/  21/                                                                                                                                                                                                                                                                                                                                                                                                                                                                                                                                                                                                                                                                                                                                                                                                                                                                                                                                                                                                                                                                                                                                                                                                                                                                                                                                                                                                                                                                                                                                                                                                                                                                                                                                                                                                                                                                                                                                                                                                                                                                             | FLIGHT FROM  Laurel Trulfest  Felton Felton Melter     | TO mulferd Let                                                        | A I R C R A F T  NATURE OF FLIGHT  X-southy self. | LOG<br>DURATION<br>OF<br>FLIGHT   | /2//<br>ACCUMUL<br>FLYING<br>HOURS<br>/2//3<br>/2//3                        | ATED<br>TIME<br>100mm<br>154<br>23                       | EIGNATURE OF PILOT       |
| DATE 17/ 17/ 17/ 17/ 17/ 19/ 19/ 19/ 19/ 19/ 19/ 19/ 19/ 19/ 19                                                                                                                                                                                                                                                                                                                                                                                                                                                                                                                                                                                                                                                                                                                                                                                                                                                                                                                                                                                                                                                                                                                                                                                                                                                                                                                                                                                                                                                                                                                                                                                                                                                                                                                                                                                                                                                                                                                                                                                                                                                                | FLIGHT FROM  Laurel Tribes Felton Felton Felton Felton | To mulfad Jellin LCL LCL Milford Fellow                               | A I R C R A F T  NATURE OF FLIGHT  X-southy self. | LOG<br>DURATION<br>OF<br>FLIGHT   | 12/3<br>ACCUMUL<br>TOTAL<br>PLYING<br>HOURS<br>12/3<br>12/3<br>12/4<br>12/4 | 2 7.<br>ATED<br>10-113<br>4.4<br>9.3                     | EIGNATURE OF PILOT       |
| DATE  DATE  17/  21/20  21/20  21/20  21/20  21/20  21/20  21/20  21/20  21/20  21/20  21/20  21/20  21/20  21/20  21/20  21/20  21/20  21/20  21/20  21/20  21/20  21/20  21/20  21/20  21/20  21/20  21/20  21/20  21/20  21/20  21/20  21/20  21/20  21/20  21/20  21/20  21/20  21/20  21/20  21/20  21/20  21/20  21/20  21/20  21/20  21/20  21/20  21/20  21/20  21/20  21/20  21/20  21/20  21/20  21/20  21/20  21/20  21/20  21/20  21/20  21/20  21/20  21/20  21/20  21/20  21/20  21/20  21/20  21/20  21/20  21/20  21/20  21/20  21/20  21/20  21/20  21/20  21/20  21/20  21/20  21/20  21/20  21/20  21/20  21/20  21/20  21/20  21/20  21/20  21/20  21/20  21/20  21/20  21/20  21/20  21/20  21/20  21/20  21/20  21/20  21/20  21/20  21/20  21/20  21/20  21/20  21/20  21/20  21/20  21/20  21/20  21/20  21/20  21/20  21/20  21/20  21/20  21/20  21/20  21/20  21/20  21/20  21/20  21/20  21/20  21/20  21/20  21/20  21/20  21/20  21/20  21/20  21/20  21/20  21/20  21/20  21/20  21/20  21/20  21/20  21/20  21/20  21/20  21/20  21/20  21/20  21/20  21/20  21/20  21/20  21/20  21/20  21/20  21/20  21/20  21/20  21/20  21/20  21/20  21/20  21/20  21/20  21/20  21/20  21/20  21/20  21/20  21/20  21/20  21/20  21/20  21/20  21/20  21/20  21/20  21/20  21/20  21/20  21/20  21/20  21/20  21/20  21/20  21/20  21/20  21/20  21/20  21/20  21/20  21/20  21/20  21/20  21/20  21/20  21/20  21/20  21/20  21/20  21/20  21/20  21/20  21/20  21/20  21/20  21/20  21/20  21/20  21/20  21/20  21/20  21/20  21/20  21/20  21/20  21/20  21/20  21/20  21/20  21/20  21/20  21/20  21/20  21/20  21/20  21/20  21/20  21/20  21/20  21/20  21/20  21/20  21/20  21/20  21/20  21/20  21/20  21/20  21/20  21/20  21/20  21/20  21/20  21/20  21/20  21/20  21/20  21/20  21/20  21/20  21/20  21/20  21/20  21/20  21/20  21/20  21/20  21/20  21/20  21/20  21/20  21/20  21/20  21/20  21/20  21/20  21/20  21/20  21/20  21/20  21/20  21/20  21/20  21/20  21/20  21/20  21/20  21/20  21/20  21/20  21/20  21/20  21/20  21/20  21/20  21/20  21/20  21/20  21/20  21/20  21/20  | FLIGHT FROM  Laurel Mellen Felton Felton Lelton Lelton | To mulford Jellin Let Milford Let | A I R C R A F T  NATURE OF FLIGHT  X-southy self. | LOG<br>DURATION<br>OF<br>FLIGHT   | 12/3<br>ACCUMUL<br>TOTAL<br>PLYING<br>HOURS<br>12/3<br>12/3<br>12/4<br>12/4 | 2 7.<br>ATED<br>10-113<br>4.4<br>9.3                     | EIGNATURE OF PILOT       |
| DATE 11 7/ 12 MAK 197 Apr 28 MAY 28 MAY 28 MAY 28 MAY                                                                                                                                                                                                                                                                                                                                                                                                                                                                                                                                                                                                                                                                                                                                                                                                                                                                                                                                                                                                                                                                                                                                                                                                                                                                                                                                                                                                                                                                                                                                                                                                                                                                                                                                                                                                                                                                                                                                                                                                                                                                          | FLIGHT FROM  Laurel Tribes Felton Felton Felton Felton | To mulford Jellin Let Milford Let | A I R C R A F T  NATURE OF FLIGHT  X-southy self. | LOGDURATION OF FLIGHT             | 12/3<br>12/3<br>12/3<br>12/3<br>12/4<br>12/4<br>12/4<br>12/4                | 27<br>ATED<br>10000<br>146<br>33<br>61<br>34<br>93<br>86 | EIGNATURE OF PILOT       |
| DATE CAMERY CAME | FLIGHT FROM  Laurel Mellen Felton Felton Lelton Lelton | To mulford Jellin Let Milford Let | A I R C R A F T  NATURE OF FLIGHT  X-southy self. | LOGDURATION OF FLIGHT             | 12/3<br>12/3<br>12/3<br>12/3<br>12/4<br>12/4<br>12/4<br>12/4                | 27<br>ATED<br>10000<br>146<br>33<br>61<br>34<br>93<br>86 | EIGNATURE OF PILOT       |
| DATE CAMERY CAME | FLIGHT FROM  Laurel Mellen Felton Felton Lelton Lelton | To mulford Jellin Let Milford Let | A I R C R A F T  NATURE OF FLIGHT  X-southy self. | LOGDURATION OF FLIGHT             | 12/3<br>12/3<br>12/3<br>12/3<br>12/4<br>12/4<br>12/4<br>12/4                | 27<br>ATED<br>10000<br>146<br>33<br>61<br>34<br>93<br>86 | EIGNATURE OF PILOT       |
| DATE  DATE  17/  21/ 21/ 21/ 21/ 21/ 21/ 21/ 21/ 21/ 2                                                                                                                                                                                                                                                                                                                                                                                                                                                                                                                                                                                                                                                                                                                                                                                                                                                                                                                                                                                                                                                                                                                                                                                                                                                                                                                                                                                                                                                                                                                                                                                                                                                                                                                                                                                                                                                                                                                                                                                                                                                                         | FLIGHT FROM  Laurel Mellen Felton Felton Lelton Lelton | To mulford Jellin Let Milford Let | A I R C R A F T  NATURE OF FLIGHT  X-southy self. | LOGDURATION OF FLIGHT             | 12/3<br>12/3<br>12/3<br>12/3<br>12/4<br>12/4<br>12/4<br>12/4                | 27<br>ATED<br>10000<br>146<br>33<br>61<br>34<br>93<br>86 | EIGNATURE OF PILOT       |