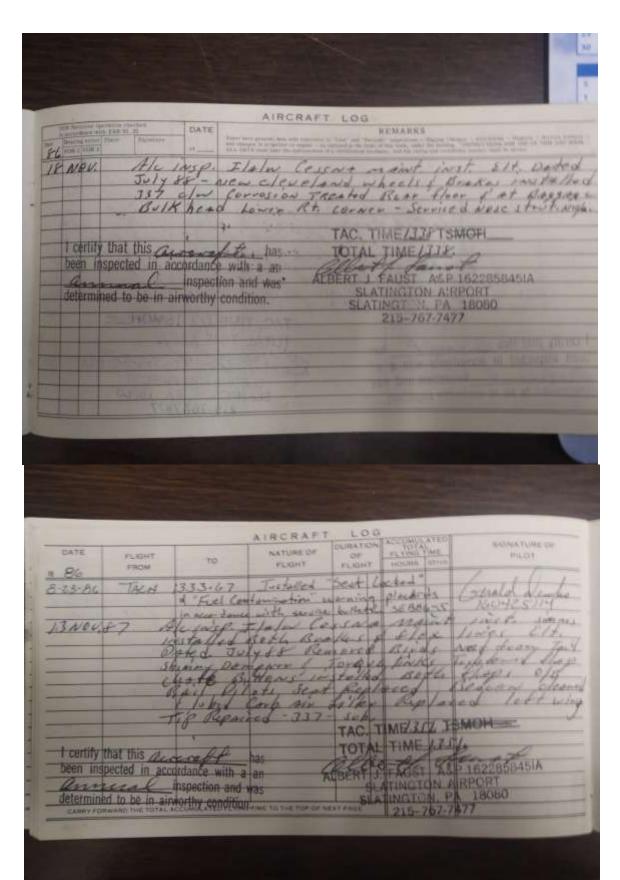

## 120DH Aircraft Log – Book 2

| DATE                                                                                                                                                                                                                                                                                                                                                                                                                                                                                                                                                                                                                                                                                                                                                                                                                                                                                                                                                                                                                                                                                                                                                                                                                                                                                                                                                                                                                                                                                                                                                                                                                                                                                                                                                                                                                                                                                                                                                                                                                                                                                                                           |                                                        |                                                                       | AFRORAFT                                          | LOG<br>OF                         | 1000                                                                        | 750                                                      | MINESCON OF THE PARTY OF |
|--------------------------------------------------------------------------------------------------------------------------------------------------------------------------------------------------------------------------------------------------------------------------------------------------------------------------------------------------------------------------------------------------------------------------------------------------------------------------------------------------------------------------------------------------------------------------------------------------------------------------------------------------------------------------------------------------------------------------------------------------------------------------------------------------------------------------------------------------------------------------------------------------------------------------------------------------------------------------------------------------------------------------------------------------------------------------------------------------------------------------------------------------------------------------------------------------------------------------------------------------------------------------------------------------------------------------------------------------------------------------------------------------------------------------------------------------------------------------------------------------------------------------------------------------------------------------------------------------------------------------------------------------------------------------------------------------------------------------------------------------------------------------------------------------------------------------------------------------------------------------------------------------------------------------------------------------------------------------------------------------------------------------------------------------------------------------------------------------------------------------------|--------------------------------------------------------|-----------------------------------------------------------------------|---------------------------------------------------|-----------------------------------|-----------------------------------------------------------------------------|----------------------------------------------------------|--------------------------|
| 191                                                                                                                                                                                                                                                                                                                                                                                                                                                                                                                                                                                                                                                                                                                                                                                                                                                                                                                                                                                                                                                                                                                                                                                                                                                                                                                                                                                                                                                                                                                                                                                                                                                                                                                                                                                                                                                                                                                                                                                                                                                                                                                            | FROM                                                   | 10                                                                    | FLIGHT                                            | FLIGHT                            | NOURS 1                                                                     | 200                                                      | P4,01                    |
| 18 Syst                                                                                                                                                                                                                                                                                                                                                                                                                                                                                                                                                                                                                                                                                                                                                                                                                                                                                                                                                                                                                                                                                                                                                                                                                                                                                                                                                                                                                                                                                                                                                                                                                                                                                                                                                                                                                                                                                                                                                                                                                                                                                                                        | Kichm Field                                            | niles                                                                 | R-country.                                        | 80                                | 11.76                                                                       |                                                          | an alternative           |
| 22744                                                                                                                                                                                                                                                                                                                                                                                                                                                                                                                                                                                                                                                                                                                                                                                                                                                                                                                                                                                                                                                                                                                                                                                                                                                                                                                                                                                                                                                                                                                                                                                                                                                                                                                                                                                                                                                                                                                                                                                                                                                                                                                          | 1001500                                                | 444                                                                   | And Dight accept                                  |                                   | 20.97                                                                       | (5)                                                      |                          |
| 333416                                                                                                                                                                                                                                                                                                                                                                                                                                                                                                                                                                                                                                                                                                                                                                                                                                                                                                                                                                                                                                                                                                                                                                                                                                                                                                                                                                                                                                                                                                                                                                                                                                                                                                                                                                                                                                                                                                                                                                                                                                                                                                                         | MIFER                                                  | 444                                                                   |                                                   | 15                                | 1193                                                                        | 201                                                      | Ellerte.                 |
| 244                                                                                                                                                                                                                                                                                                                                                                                                                                                                                                                                                                                                                                                                                                                                                                                                                                                                                                                                                                                                                                                                                                                                                                                                                                                                                                                                                                                                                                                                                                                                                                                                                                                                                                                                                                                                                                                                                                                                                                                                                                                                                                                            | an Hote                                                | 464                                                                   |                                                   | 2 10                              | 1300                                                                        | 201                                                      |                          |
| & Aug                                                                                                                                                                                                                                                                                                                                                                                                                                                                                                                                                                                                                                                                                                                                                                                                                                                                                                                                                                                                                                                                                                                                                                                                                                                                                                                                                                                                                                                                                                                                                                                                                                                                                                                                                                                                                                                                                                                                                                                                                                                                                                                          | outres                                                 | Filter Flats                                                          | S. country                                        | 14                                | wee                                                                         | 95                                                       | Bolish                   |
| t Aug                                                                                                                                                                                                                                                                                                                                                                                                                                                                                                                                                                                                                                                                                                                                                                                                                                                                                                                                                                                                                                                                                                                                                                                                                                                                                                                                                                                                                                                                                                                                                                                                                                                                                                                                                                                                                                                                                                                                                                                                                                                                                                                          | Ben Fight                                              | Muses                                                                 | Yough other                                       | 312                               |                                                                             | 184                                                      | Leave                    |
| FAME                                                                                                                                                                                                                                                                                                                                                                                                                                                                                                                                                                                                                                                                                                                                                                                                                                                                                                                                                                                                                                                                                                                                                                                                                                                                                                                                                                                                                                                                                                                                                                                                                                                                                                                                                                                                                                                                                                                                                                                                                                                                                                                           | MANTER                                                 | MULES                                                                 | A. Distance of the last of                        | 1 14                              | 1204                                                                        |                                                          | Belovie                  |
| 25 Sept                                                                                                                                                                                                                                                                                                                                                                                                                                                                                                                                                                                                                                                                                                                                                                                                                                                                                                                                                                                                                                                                                                                                                                                                                                                                                                                                                                                                                                                                                                                                                                                                                                                                                                                                                                                                                                                                                                                                                                                                                                                                                                                        | 1211660                                                | 46.4                                                                  |                                                   | 87                                | 1205                                                                        | 10                                                       | alleria.                 |
| 9 Det                                                                                                                                                                                                                                                                                                                                                                                                                                                                                                                                                                                                                                                                                                                                                                                                                                                                                                                                                                                                                                                                                                                                                                                                                                                                                                                                                                                                                                                                                                                                                                                                                                                                                                                                                                                                                                                                                                                                                                                                                                                                                                                          | 1001600                                                | 424                                                                   |                                                   | 246                               |                                                                             | 42                                                       | Light                    |
| 900                                                                                                                                                                                                                                                                                                                                                                                                                                                                                                                                                                                                                                                                                                                                                                                                                                                                                                                                                                                                                                                                                                                                                                                                                                                                                                                                                                                                                                                                                                                                                                                                                                                                                                                                                                                                                                                                                                                                                                                                                                                                                                                            | milian                                                 | 24                                                                    |                                                   | 11                                | 2252                                                                        | 82                                                       | A sheether               |
| 140ct                                                                                                                                                                                                                                                                                                                                                                                                                                                                                                                                                                                                                                                                                                                                                                                                                                                                                                                                                                                                                                                                                                                                                                                                                                                                                                                                                                                                                                                                                                                                                                                                                                                                                                                                                                                                                                                                                                                                                                                                                                                                                                                          | MILIFERE                                               | hal                                                                   |                                                   | 1.18                              |                                                                             |                                                          | and the same             |
| Helit                                                                                                                                                                                                                                                                                                                                                                                                                                                                                                                                                                                                                                                                                                                                                                                                                                                                                                                                                                                                                                                                                                                                                                                                                                                                                                                                                                                                                                                                                                                                                                                                                                                                                                                                                                                                                                                                                                                                                                                                                                                                                                                          | MILTERO                                                | 656                                                                   |                                                   | 24                                | 1249                                                                        |                                                          | September 1              |
| 2900                                                                                                                                                                                                                                                                                                                                                                                                                                                                                                                                                                                                                                                                                                                                                                                                                                                                                                                                                                                                                                                                                                                                                                                                                                                                                                                                                                                                                                                                                                                                                                                                                                                                                                                                                                                                                                                                                                                                                                                                                                                                                                                           | millore                                                | 464                                                                   |                                                   | 82                                | 1910                                                                        | 42                                                       |                          |
| To 7500                                                                                                                                                                                                                                                                                                                                                                                                                                                                                                                                                                                                                                                                                                                                                                                                                                                                                                                                                                                                                                                                                                                                                                                                                                                                                                                                                                                                                                                                                                                                                                                                                                                                                                                                                                                                                                                                                                                                                                                                                                                                                                                        | mulford                                                | Let                                                                   |                                                   | 1,20                              | 1311                                                                        | 52                                                       | of Sprike                |
|                                                                                                                                                                                                                                                                                                                                                                                                                                                                                                                                                                                                                                                                                                                                                                                                                                                                                                                                                                                                                                                                                                                                                                                                                                                                                                                                                                                                                                                                                                                                                                                                                                                                                                                                                                                                                                                                                                                                                                                                                                                                                                                                | method                                                 | Bauxeli                                                               | N-CASSILLY                                        | 22                                |                                                                             |                                                          | differency -             |
| 47200                                                                                                                                                                                                                                                                                                                                                                                                                                                                                                                                                                                                                                                                                                                                                                                                                                                                                                                                                                                                                                                                                                                                                                                                                                                                                                                                                                                                                                                                                                                                                                                                                                                                                                                                                                                                                                                                                                                                                                                                                                                                                                                          |                                                        | 300                                                                   |                                                   | 100                               |                                                                             |                                                          |                          |
| (20 M - 2)                                                                                                                                                                                                                                                                                                                                                                                                                                                                                                                                                                                                                                                                                                                                                                                                                                                                                                                                                                                                                                                                                                                                                                                                                                                                                                                                                                                                                                                                                                                                                                                                                                                                                                                                                                                                                                                                                                                                                                                                                                                                                                                     | St Percel                                              | Pet                                                                   | Cheek wider                                       |                                   | 010                                                                         |                                                          | A Spile                  |
| (20 M - 2)                                                                                                                                                                                                                                                                                                                                                                                                                                                                                                                                                                                                                                                                                                                                                                                                                                                                                                                                                                                                                                                                                                                                                                                                                                                                                                                                                                                                                                                                                                                                                                                                                                                                                                                                                                                                                                                                                                                                                                                                                                                                                                                     | St Percel                                              | Pet                                                                   | Chart rides                                       | L O G                             | 42/                                                                         | 2 7                                                      |                          |
| (20 May 2)                                                                                                                                                                                                                                                                                                                                                                                                                                                                                                                                                                                                                                                                                                                                                                                                                                                                                                                                                                                                                                                                                                                                                                                                                                                                                                                                                                                                                                                                                                                                                                                                                                                                                                                                                                                                                                                                                                                                                                                                                                                                                                                     | Hartel<br>OMNARD THE TOTAL A                           | COMMUNICON TO                                                         | Check to dee                                      | LOG                               | ACCUMUL<br>HOTA<br>H.VING                                                   | 2 7                                                      | EIGNATURE OF             |
| CARRY                                                                                                                                                                                                                                                                                                                                                                                                                                                                                                                                                                                                                                                                                                                                                                                                                                                                                                                                                                                                                                                                                                                                                                                                                                                                                                                                                                                                                                                                                                                                                                                                                                                                                                                                                                                                                                                                                                                                                                                                                                                                                                                          | St Percel                                              | Pet                                                                   | AIRCRAFT                                          | L O G                             | ACCUMUL<br>FLYING<br>HOURS                                                  | ATED<br>TIME                                             | EIGNATURE OF PILOY       |
| DATE                                                                                                                                                                                                                                                                                                                                                                                                                                                                                                                                                                                                                                                                                                                                                                                                                                                                                                                                                                                                                                                                                                                                                                                                                                                                                                                                                                                                                                                                                                                                                                                                                                                                                                                                                                                                                                                                                                                                                                                                                                                                                                                           | FLIGHT FROM                                            | TO                                                                    | A I R C R A F T                                   | L O G DURATION OF FLIGHT          | ACCUMUL<br>FLYING<br>HOURS                                                  | 2 7<br>ATED<br>TIME<br>1011111                           | EIGNATURE OF PILOY       |
| DATE BY THE CANDER                                                                                                                                                                                                                                                                                                                                                                                                                                                                                                                                                                                                                                                                                                                                                                                                                                                                                                                                                                                                                                                                                                                                                                                                                                                                                                                                                                                                                                                                                                                                                                                                                                                                                                                                                                                                                                                                                                                                                                                                                                                                                                             | FLIGHT FROM  Little tel.                               | COMMUNICON TO                                                         | A I R C R A F T  NATURE OF FLIGHT  X-southy self. | L O G<br>DUBATION<br>OF<br>FLIGHT | ACCUMUL<br>TOTA<br>FLYIMS                                                   | ATED<br>TIME                                             | EIGNATURE OF PILOY       |
| DATE 17/ 17/ 17/ 17/ 17/ 17/ 17/ 17/ 17/ 17/                                                                                                                                                                                                                                                                                                                                                                                                                                                                                                                                                                                                                                                                                                                                                                                                                                                                                                                                                                                                                                                                                                                                                                                                                                                                                                                                                                                                                                                                                                                                                                                                                                                                                                                                                                                                                                                                                                                                                                                                                                                                                   | FLIGHT FROM  Lewise  224/654                           | TO milford                                                            | A I R C R A F T                                   | L O G DURATION OF FLIGHT          | ACCUMUL<br>FLYING<br>HOURS                                                  | ATED                                                     | EIGNATURE OF PILOY       |
| DATE BY THE LATER OF THE LATER  | FLIGHT FROM Laurel Melber                              | TO melford                                                            | A I R C R A F T  NATURE OF FLIGHT  X-southy self. | LOG<br>DURATION<br>OF<br>FLIGHT   | /2//<br>ACCUMUL<br>FLYING<br>HOURS<br>/2/3                                  | ATEO<br>FIME<br>10-11<br>10-11                           | EIGNATURE OF PILOY       |
| DATE  1 7/ 17/ 17/ 17/ 17/ 17/ 19/ 19/ 19/ 19/ 19/ 19/ 19/ 19/ 19/ 19                                                                                                                                                                                                                                                                                                                                                                                                                                                                                                                                                                                                                                                                                                                                                                                                                                                                                                                                                                                                                                                                                                                                                                                                                                                                                                                                                                                                                                                                                                                                                                                                                                                                                                                                                                                                                                                                                                                                                                                                                                                          | FLIGHT FROM Laurel Triffel Felton                      | TO mulferd Let                                                        | A I R C R A F T  NATURE OF FLIGHT  X-southy self. | LOG<br>DURATION<br>OF<br>FLIGHT   | /2//<br>ACCUMUL<br>FLYING<br>HOURS<br>/2//3<br>/2//3                        | ATED<br>TIME<br>100mm<br>154<br>23                       | EIGNATURE OF PILOY       |
| DATE  17/ 17/ 17/ 17/ 17/ 17/ 19/ 19/ 19/ 19/ 19/ 19/ 19/ 19/ 19/ 19                                                                                                                                                                                                                                                                                                                                                                                                                                                                                                                                                                                                                                                                                                                                                                                                                                                                                                                                                                                                                                                                                                                                                                                                                                                                                                                                                                                                                                                                                                                                                                                                                                                                                                                                                                                                                                                                                                                                                                                                                                                           | FLIGHT FROM  Laurel Miller  Felton  Felton             | TO mulford Julian Let Let Milloro                                     | A I R C R A F T  NATURE OF FLIGHT  X-southy self. | LOG<br>DURATION<br>OF<br>FLIGHT   | 12/3<br>ACCUMUL<br>TOTA<br>12/3<br>HOURS<br>12/3<br>12/3<br>12/4            | ATED<br>TIME<br>100mm<br>154<br>23                       | EIGNATURE OF PILOT       |
| DATE  DATE  17/  21/  21/  21/  21/  21/  21/  21/                                                                                                                                                                                                                                                                                                                                                                                                                                                                                                                                                                                                                                                                                                                                                                                                                                                                                                                                                                                                                                                                                                                                                                                                                                                                                                                                                                                                                                                                                                                                                                                                                                                                                                                                                                                                                                                                                                                                                                                                                                                                             | FLIGHT FROM  Laurel Trulfest  Felton Felton Melter     | TO mulferd Let                                                        | A I R C R A F T  NATURE OF FLIGHT  X-southy self. | LOG<br>DURATION<br>OF<br>FLIGHT   | /2//<br>ACCUMUL<br>FLYING<br>HOURS<br>/2//3<br>/2//3                        | ATED<br>TIME<br>100mm<br>154<br>23                       | EIGNATURE OF PILOT       |
| DATE 17/ 17/ 17/ 17/ 17/ 19/ 19/ 19/ 19/ 19/ 19/ 19/ 19/ 19/ 19                                                                                                                                                                                                                                                                                                                                                                                                                                                                                                                                                                                                                                                                                                                                                                                                                                                                                                                                                                                                                                                                                                                                                                                                                                                                                                                                                                                                                                                                                                                                                                                                                                                                                                                                                                                                                                                                                                                                                                                                                                                                | FLIGHT FROM  Laurel Tribes Felton Felton Felton Felton | To mulfad Jellin LCL LCL Milford Fellow                               | A I R C R A F T  NATURE OF FLIGHT  X-southy self. | LOG<br>DURATION<br>OF<br>FLIGHT   | 12/3<br>ACCUMUL<br>TOTAL<br>PLYING<br>HOURS<br>12/3<br>12/3<br>12/4<br>12/4 | 2 7.<br>ATED<br>10-113<br>4.4<br>9.3                     | EIGNATURE OF PILOT       |
| DATE  DATE  17/  21/20  21/20  21/20  21/20  21/20  21/20  21/20  21/20  21/20  21/20  21/20  21/20  21/20  21/20  21/20  21/20  21/20  21/20  21/20  21/20  21/20  21/20  21/20  21/20  21/20  21/20  21/20  21/20  21/20  21/20  21/20  21/20  21/20  21/20  21/20  21/20  21/20  21/20  21/20  21/20  21/20  21/20  21/20  21/20  21/20  21/20  21/20  21/20  21/20  21/20  21/20  21/20  21/20  21/20  21/20  21/20  21/20  21/20  21/20  21/20  21/20  21/20  21/20  21/20  21/20  21/20  21/20  21/20  21/20  21/20  21/20  21/20  21/20  21/20  21/20  21/20  21/20  21/20  21/20  21/20  21/20  21/20  21/20  21/20  21/20  21/20  21/20  21/20  21/20  21/20  21/20  21/20  21/20  21/20  21/20  21/20  21/20  21/20  21/20  21/20  21/20  21/20  21/20  21/20  21/20  21/20  21/20  21/20  21/20  21/20  21/20  21/20  21/20  21/20  21/20  21/20  21/20  21/20  21/20  21/20  21/20  21/20  21/20  21/20  21/20  21/20  21/20  21/20  21/20  21/20  21/20  21/20  21/20  21/20  21/20  21/20  21/20  21/20  21/20  21/20  21/20  21/20  21/20  21/20  21/20  21/20  21/20  21/20  21/20  21/20  21/20  21/20  21/20  21/20  21/20  21/20  21/20  21/20  21/20  21/20  21/20  21/20  21/20  21/20  21/20  21/20  21/20  21/20  21/20  21/20  21/20  21/20  21/20  21/20  21/20  21/20  21/20  21/20  21/20  21/20  21/20  21/20  21/20  21/20  21/20  21/20  21/20  21/20  21/20  21/20  21/20  21/20  21/20  21/20  21/20  21/20  21/20  21/20  21/20  21/20  21/20  21/20  21/20  21/20  21/20  21/20  21/20  21/20  21/20  21/20  21/20  21/20  21/20  21/20  21/20  21/20  21/20  21/20  21/20  21/20  21/20  21/20  21/20  21/20  21/20  21/20  21/20  21/20  21/20  21/20  21/20  21/20  21/20  21/20  21/20  21/20  21/20  21/20  21/20  21/20  21/20  21/20  21/20  21/20  21/20  21/20  21/20  21/20  21/20  21/20  21/20  21/20  21/20  21/20  21/20  21/20  21/20  21/20  21/20  21/20  21/20  21/20  21/20  21/20  21/20  21/20  21/20  21/20  21/20  21/20  21/20  21/20  21/20  21/20  21/20  21/20  21/20  21/20  21/20  21/20  21/20  21/20  21/20  21/20  21/20  21/20  21/20  21/20  21/20  21/20  | FLIGHT FROM  Laurel Mellen Felton Felton Lelton Lelton | To mulford Jellin Let Milford Let | A I R C R A F T  NATURE OF FLIGHT  X-southy self. | LOG<br>DURATION<br>OF<br>FLIGHT   | 12/3<br>ACCUMUL<br>TOTAL<br>PLYING<br>HOURS<br>12/3<br>12/3<br>12/4<br>12/4 | 2 7.<br>ATED<br>10-113<br>4.4<br>9.3                     | EIGNATURE OF PILOT       |
| DATE 11 7/ 12 MAK 197 Apr 28 MAY 28 MAY 28 MAY 28 MAY                                                                                                                                                                                                                                                                                                                                                                                                                                                                                                                                                                                                                                                                                                                                                                                                                                                                                                                                                                                                                                                                                                                                                                                                                                                                                                                                                                                                                                                                                                                                                                                                                                                                                                                                                                                                                                                                                                                                                                                                                                                                          | FLIGHT FROM  Laurel Tribes Felton Felton Felton Felton | To mulford Jellin Let Milford Let | A I R C R A F T  NATURE OF FLIGHT  X-southy self. | LOGDURATION OF FLIGHT             | 12/3<br>12/3<br>12/3<br>12/3<br>12/4<br>12/4<br>12/4<br>12/4                | 27<br>ATED<br>10000<br>146<br>33<br>61<br>34<br>93<br>86 | EIGNATURE OF PILOT       |
| DATE CAMERY CAME | FLIGHT FROM  Laurel Mellen Felton Felton Lelton Lelton | To mulford Jellin Let Milford Let | A I R C R A F T  NATURE OF FLIGHT  X-southy self. | LOGDURATION OF FLIGHT             | 12/3<br>12/3<br>12/3<br>12/3<br>12/4<br>12/4<br>12/4<br>12/4                | 27<br>ATED<br>10000<br>146<br>33<br>61<br>34<br>93<br>86 | EIGNATURE OF PILOT       |
| DATE CAMERY CAME | FLIGHT FROM  Laurel Mellen Felton Felton Lelton Lelton | To mulford Jellin Let Milford Let | A I R C R A F T  NATURE OF FLIGHT  X-southy self. | LOGDURATION OF FLIGHT             | 12/3<br>12/3<br>12/3<br>12/3<br>12/4<br>12/4<br>12/4<br>12/4                | 27<br>ATED<br>10000<br>146<br>33<br>61<br>34<br>93<br>86 | EIGNATURE OF PILOT       |
| DATE  DATE  17/  21/ 21/ 21/ 21/ 21/ 21/ 21/ 21/ 21/ 2                                                                                                                                                                                                                                                                                                                                                                                                                                                                                                                                                                                                                                                                                                                                                                                                                                                                                                                                                                                                                                                                                                                                                                                                                                                                                                                                                                                                                                                                                                                                                                                                                                                                                                                                                                                                                                                                                                                                                                                                                                                                         | FLIGHT FROM  Laurel Mellen Felton Felton Lelton Lelton | To mulford Jellin Let Milford Let | A I R C R A F T  NATURE OF FLIGHT  X-southy self. | LOGDURATION OF FLIGHT             | 12/3<br>12/3<br>12/3<br>12/3<br>12/4<br>12/4<br>12/4<br>12/4                | 27<br>ATED<br>10000<br>146<br>33<br>61<br>34<br>93<br>86 | EIGNATURE OF PILOT       |