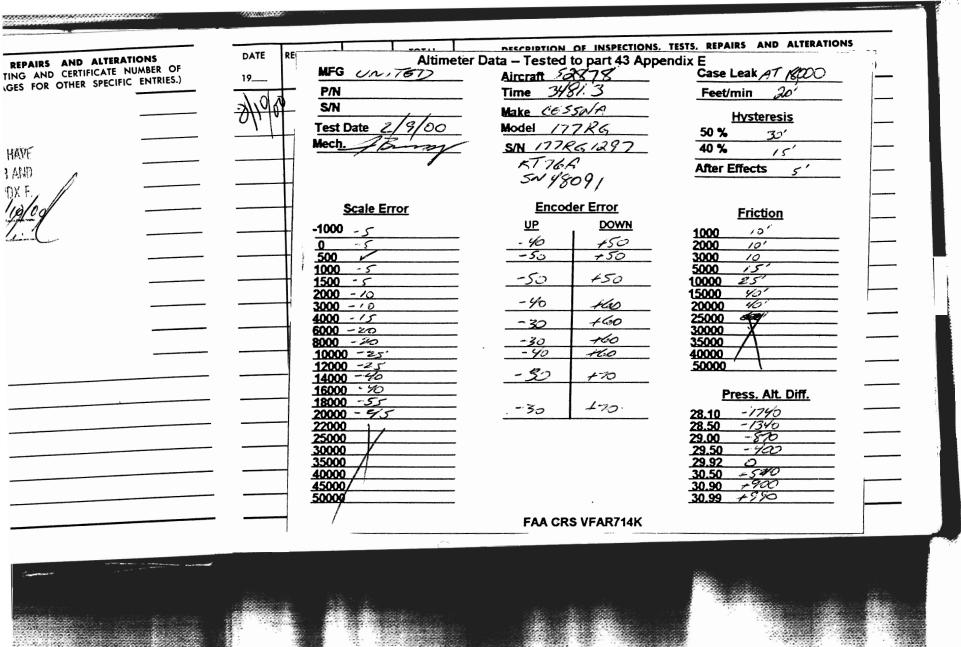

## Overhaul Maw Repair Inspe 0 D F.A.A. Approved Instrument Repair Station No. 3027 **INSTRUMENT DIVISION** m PONTIAC, MICH. 48054-1377 • 313-666-3670 2135 AIRPORT RD. • OAKLAND-PONTIAC AIRPORT

| 3000 20,000 <u>50</u> | RICTION TEST  Feet Altimeter Reads | 1000 | SCALE ERROR TEST  Altitude Feet Scale Error  UP DOWN Altitude Feet Scale Error  UP DOWN | TRUERANCIS  Initial Altimeter Reading    1 | Unit Part 1: 50349/ Unit Serval 1 46616 |
|-----------------------|------------------------------------|------|-----------------------------------------------------------------------------------------|--------------------------------------------|-----------------------------------------|
|                       | Altimeter Reads  -50: -40 -50      | 116  | ale Error                                                                               |                                            | Date: 4259/                             |