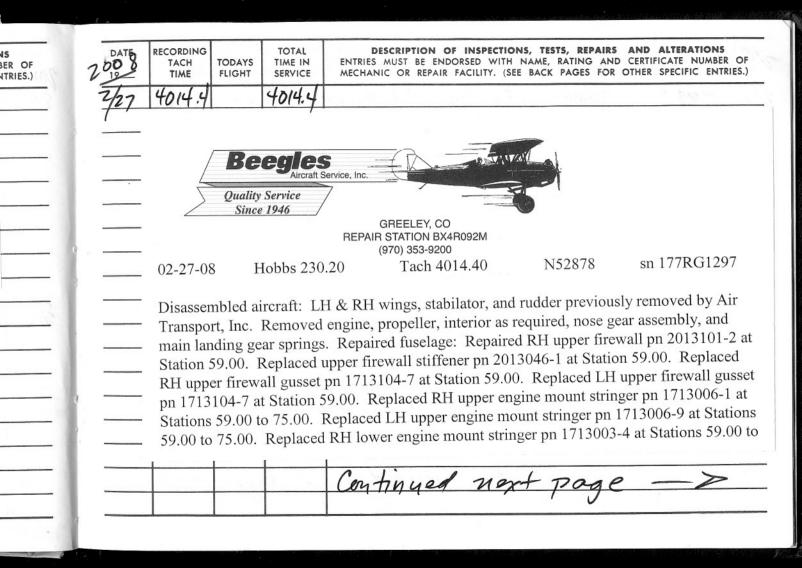

| : - |      |                           |                  |                       |   |
|       |                           |                  |                             |                                                                                                                                                                                                                                                                                                         | _   |      |                           |                  |                       |   |



| 19                                      | RECORDING<br>TACH<br>TIME                                                                                                                                                                 | TODAYS<br>FLIGHT                                                                                                                                                               | TOTAL<br>TIME IN<br>SERVICE