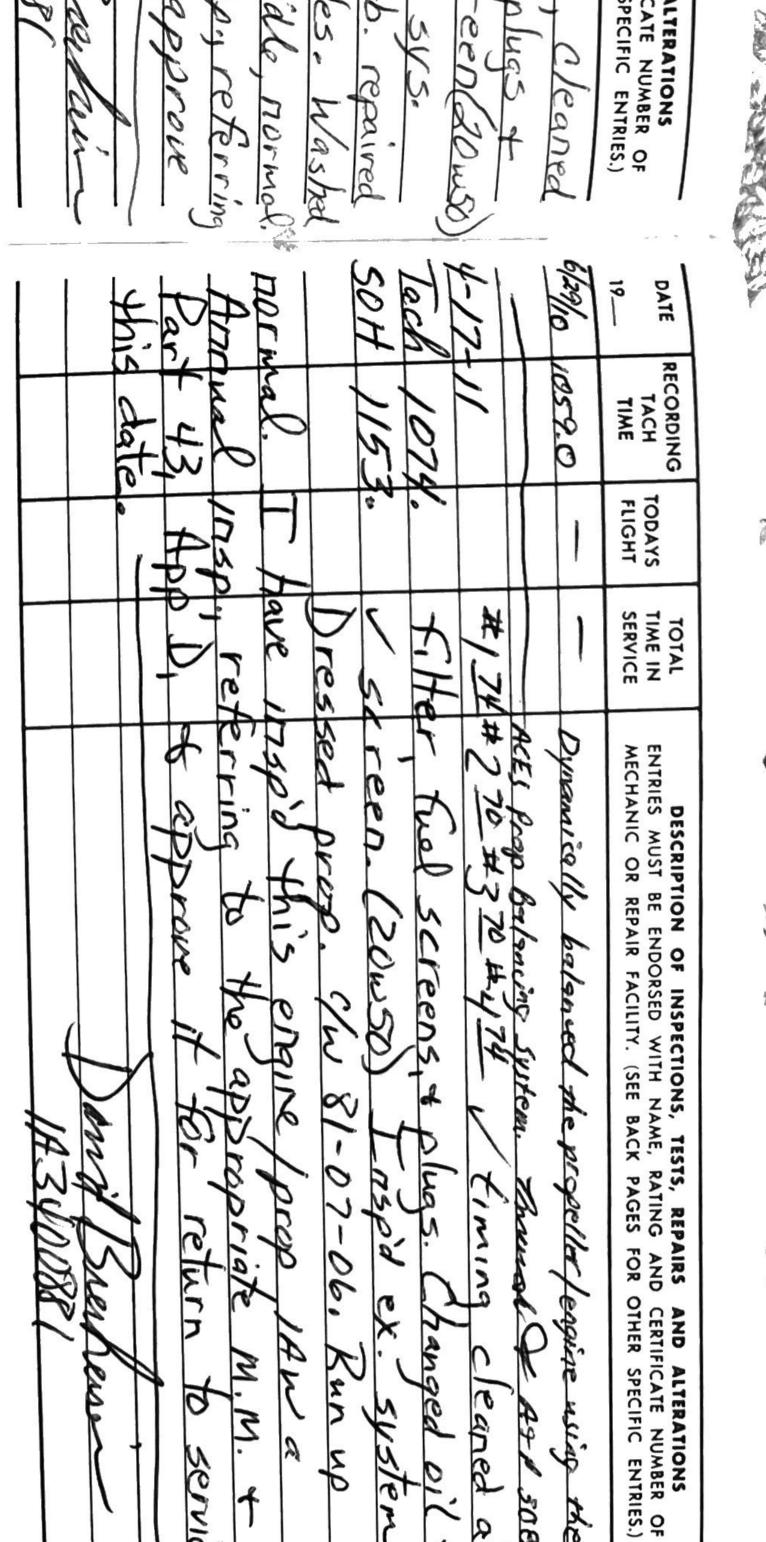

# Tach: 1163.4

11/3/17

Drained the engine oil and removed the oil screen. Inspected and cleaned the screen and reinstalle a new gasket (P/N MS35769-48) and safetied. Serviced the engine with 4 qts. Phillips 20W-50 oil Compression check over 80: #1-0, #2-76, #3-76, #4-76. Boroscope inspected the #1 cylinder with anomalies found. Cleaned, gapped, rotated, and reinstalled the spark plugs with new gaskets and t Checked and adjusted the magneto to engine timings, L-Adjusted from 29.6 to 28.4 degrees. R&F induction air filter element with new (P/N BA-8805). Inspected and cleaned the fuel gascolator sc per ICA Doc. No. 3200-3-1, Rev. 1 dated 5-25-2003. Removed and inspected the carburetor inlet cleaned, reinstalled, and safetied. Lubed and tightened plug per Section 2-19 (b) & Table IV of M NA-S3A1 Technical Manual O/H, Form 15-S91D. Inspected the engine controls for security and travel. Ran the engine for an operational and leak check.

-C/W AD 81-07-06 by inspecting the fuel pump screen and reassembling with new gasker AF766PK & 643915), torquing, and safeticing per AD. Inspection due again by 11/2018. Brandon Neff A&P 3083333.

Performed an annual inspection using Ercoupe Annual Inspection/Work Report dated 11-3-17. I that this engine has been inspected IAW an annual inspection and was determined to be in an airv condition. Brandon Neff A&P/IA 3083333.