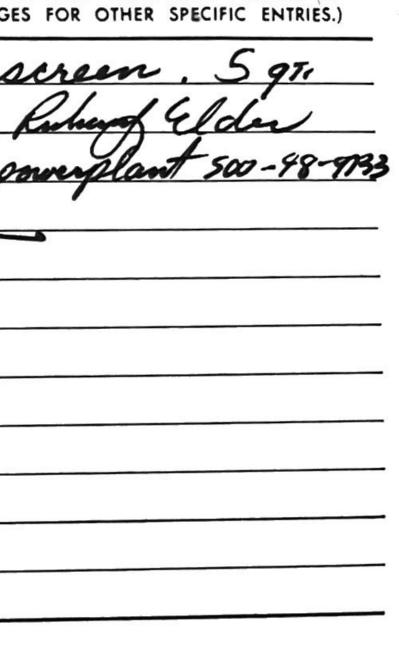

|                               |                           |                  |                             | DESCRIPTION OF INSPECTIONS, TESTS, REPAIRS AND ALTERATIONS                                                                                                                                                                            |
|-------------------------------|---------------------------|------------------|-----------------------------|---------------------------------------------------------------------------------------------------------------------------------------------------------------------------------------------------------------------------------------|
| DATE<br>2023<br><del>19</del> | RECORDING<br>TACH<br>TIME | TODAYS<br>FLIGHT | TOTAL<br>TIME IN<br>SERVICE | ENTRIES MUST BE ENDORSED WITH NAME, RATING AND CERTIFICATE NUMBER                                                                                                                                                                     |
| Nov 27                        | 1316.32                   |                  | 2154.92                     | Drained engine oil, inspected oil Screen an<br>Cleaned, replaced oil Screen gasket, service<br>with 4 gts phillips 200050 x/c oil. Inspect<br>fuel strainer bowl. Inspected general engine<br>Condition according to Continental MX N |
|                               |                           |                  |                             | cleaned, replaced oil screen gasket, servic                                                                                                                                                                                           |
|                               |                           |                  |                             | with 4 gts phillips 20w50 x/c oil. Inspect                                                                                                                                                                                            |
|                               |                           |                  |                             | fuel strainer bowl. Inspected general engi                                                                                                                                                                                            |
|                               |                           |                  |                             | condition according to continental MX N                                                                                                                                                                                               |
|                               |                           |                  |                             | - Benjamin Serres, put pilot 3259794                                                                                                                                                                                                  |
|                               |                           |                  |                             | Som Sim                                                                                                                                                                                                                               |
|                               |                           |                  |                             |                                                                                                                                                                                                                                       |
|                               |                           |                  |                             |                                                                                                                                                                                                                                       |
|                               |                           |                  |                             |                                                                                                                                                                                                                                       |
|                               |                           |                  |                             |                                                                                                                                                                                                                                       |
|                               |                           |                  |                             | 3                                                                                                                                                                                                                                     |
|                               |                           |                  |                             |                                                                                                                                                                                                                                       |