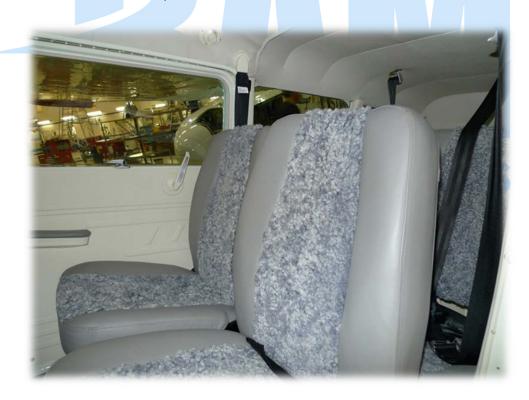

### **INTERIOR**

Seats completed in grey leather with grey sheep skin. Grey carpet. All plastic details replaced with new. Remaining parts repainted.

Bromma Air Sales AB, Hangar 4, S-168 67 Bromma, Sweden. Phone +46-708-19 64 62 web: <a href="https://www.bam.aero">www.bam.aero</a>