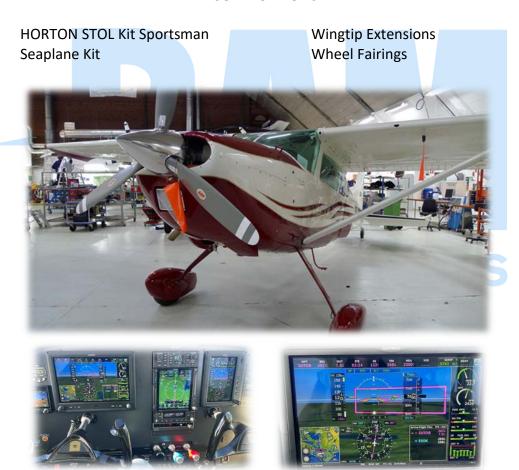

### **AVIONICS**

PFD / MFD touch system

GPS /MFD/Com1/Nav1

MFD 2 and 3 Com2/ Nav2 Transponder Auto Pilot

Audio Panel

Standby Instrument Engine Indication System

DME ELT Garmin G3X

Garmin GTN 750Xi

Garmin GDU 470 / GDU 460

Garmin GNC 255 Garmin GTX 345R Garmin GFC 500 Garmin GMA 35C

Garmin G5 Garmin GEA 24 Bendix King KN-62A Kannad 406 ELT