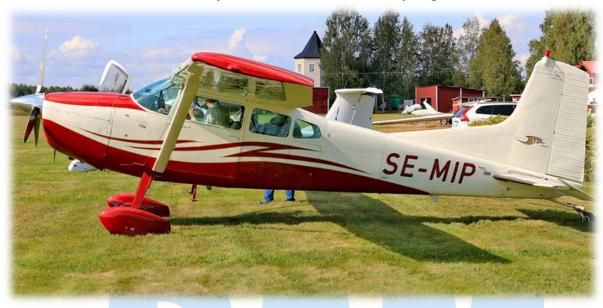

# 1972 Cessna 185 S/N 2010, SE-MIP

One of the world's nicest 185s! Totally rebuilt to "as new" eye catcher!

Garmin 3X panel with Auto Pilot. 300 hp engine.

Total Time Airframe
Engine IO-520, since O/H and new cylinders
Propeller, Hartzell HC-C3YF-1RF

### **EXTERIOR**

Overall Off White with Red accent Stripes in vintage paint scheme. Always hangered since repaint and rated 10/10. From 2013.