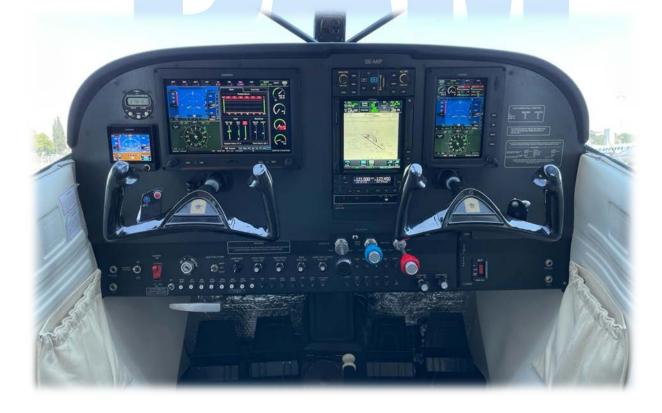

### **AVIONICS**

PFD / MFD touch system

GPS /MFD/Com1/Nav1

MFD 2 and 3 Com2/ Nav2 Transponder Auto Pilot

Audio Panel

Standby Instrument Engine Indication System

DME ELT Garmin G3X

Garmin GTN 750Xi

Garmin GDU 470 / GDU 460

Garmin GNC 255 Garmin GTX 345R Garmin GFC 500 Garmin GMA 35C

Garmin G5 Garmin GEA 24 Bendix King KN-62A Kannad 406 ELT