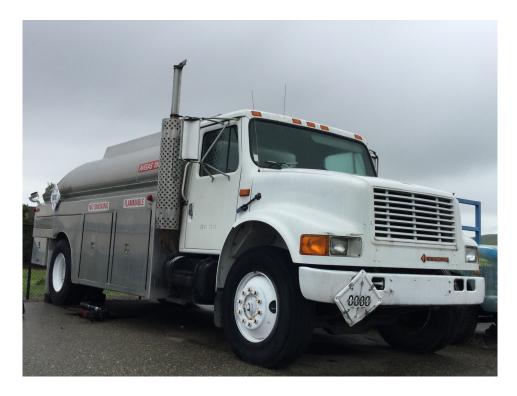

## 1996 INTERNATIONAL 4600, 6 cylinder diesel refuel truck

13 speed, custom transmission
Air conditioning
Communication band equipped
2000 gallon, 15500 lbs, max load 600 GPM, max download 500 GPM
Manufacturer: WELD-IT
130 GPM pump
120 feet hose
Top loading
Bottom loading
Transfer loading

Vapor recovery system, CA, EPA DOT, Highway weight certified, Airport, fire marshal, FAA accepted.

Served since 1998 as a helicopter hot fueler fire fighting contracts with Cal Fire, Department of Forestry and Agriculture.

Served as an on airport jet fueler at several FBO's around California Bay Area

Owned by AAH Inc,

Located at City of Livermore Airport.

AAH Inc Cc/ 03-06-2016